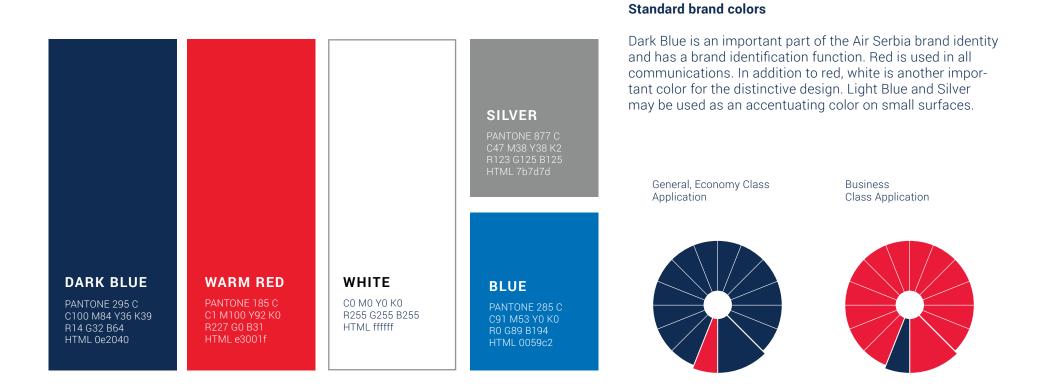

#### **COLORS Primary Palette**

Example of correct color balance of Primary Palette colors

## **COLORS Secondary Palette**

#### Vibrant color pallete

|  | C0 M65 Y100 K0<br>R244 G121 B32<br>HTML F47920 | C33 M93 Y74 K38<br>R121 G35 B46<br>HTML 79232E | C60 M30 Y80 K15<br>R105 G132 B80<br>HTML 698450 | C80 M0 Y30 K0<br>R0 G182 B190<br>HTML 00B6BE | C50 M90 Y10 K0<br>R146 G63 B140<br>HTML 923F8C | C70 M55 Y35 K20<br>R83 G96 B117<br>HTML 536075 |  |
|--|------------------------------------------------|------------------------------------------------|-------------------------------------------------|----------------------------------------------|------------------------------------------------|------------------------------------------------|--|

#### Muted color pallete

|  |  |  | C34 M12 Y3 K0<br>R164 G199 B226<br>HTML A4C7E2 |  |
|--|--|--|------------------------------------------------|--|

Example of correct colour balance of Secondary Palette colors